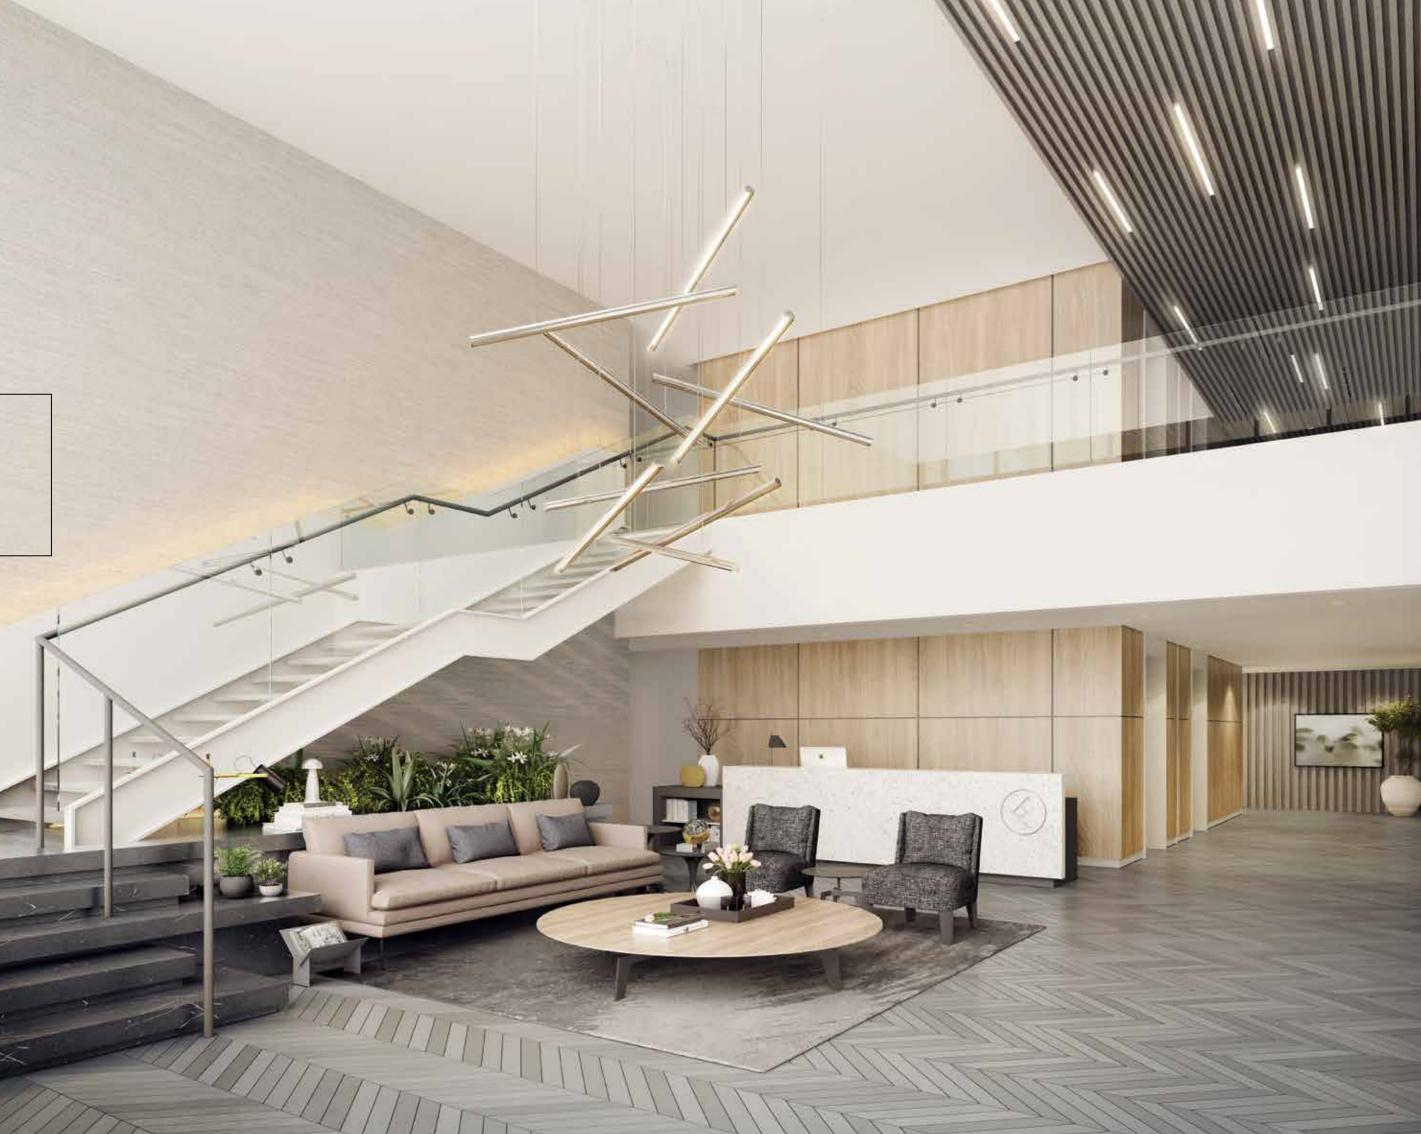

Furthermore, the grand lobbies are built to impress. The majestic design and dynamic lighting is complemented by beautiful sculptures made by local artists. The community area also boasts a plush lounge for residents that brings the outdoors, inside. It includes a pool table and a TV Lounge with comfortable seating for small groups. In short, Belgravia Square is the new favourite for home buyers who value aesthetics and design along with contemporary community living.

#### *C h i c* R E S I D E N T ' S L O U N G E