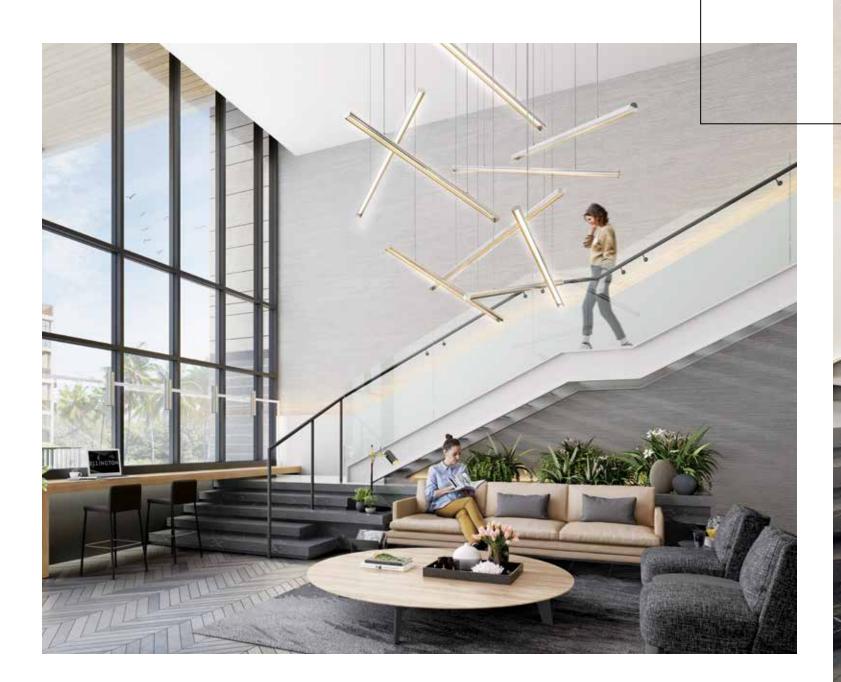

#### *C h i c* R E S I D E N T ' S L O U N G E

#### SOPHISTICATED Interiors

A colour scheme of white, grey and black, creates a bold and contemporary setting. Striking black and white photography on the walls of common areas further accentuates the colour scheme and adds a touch of drama.