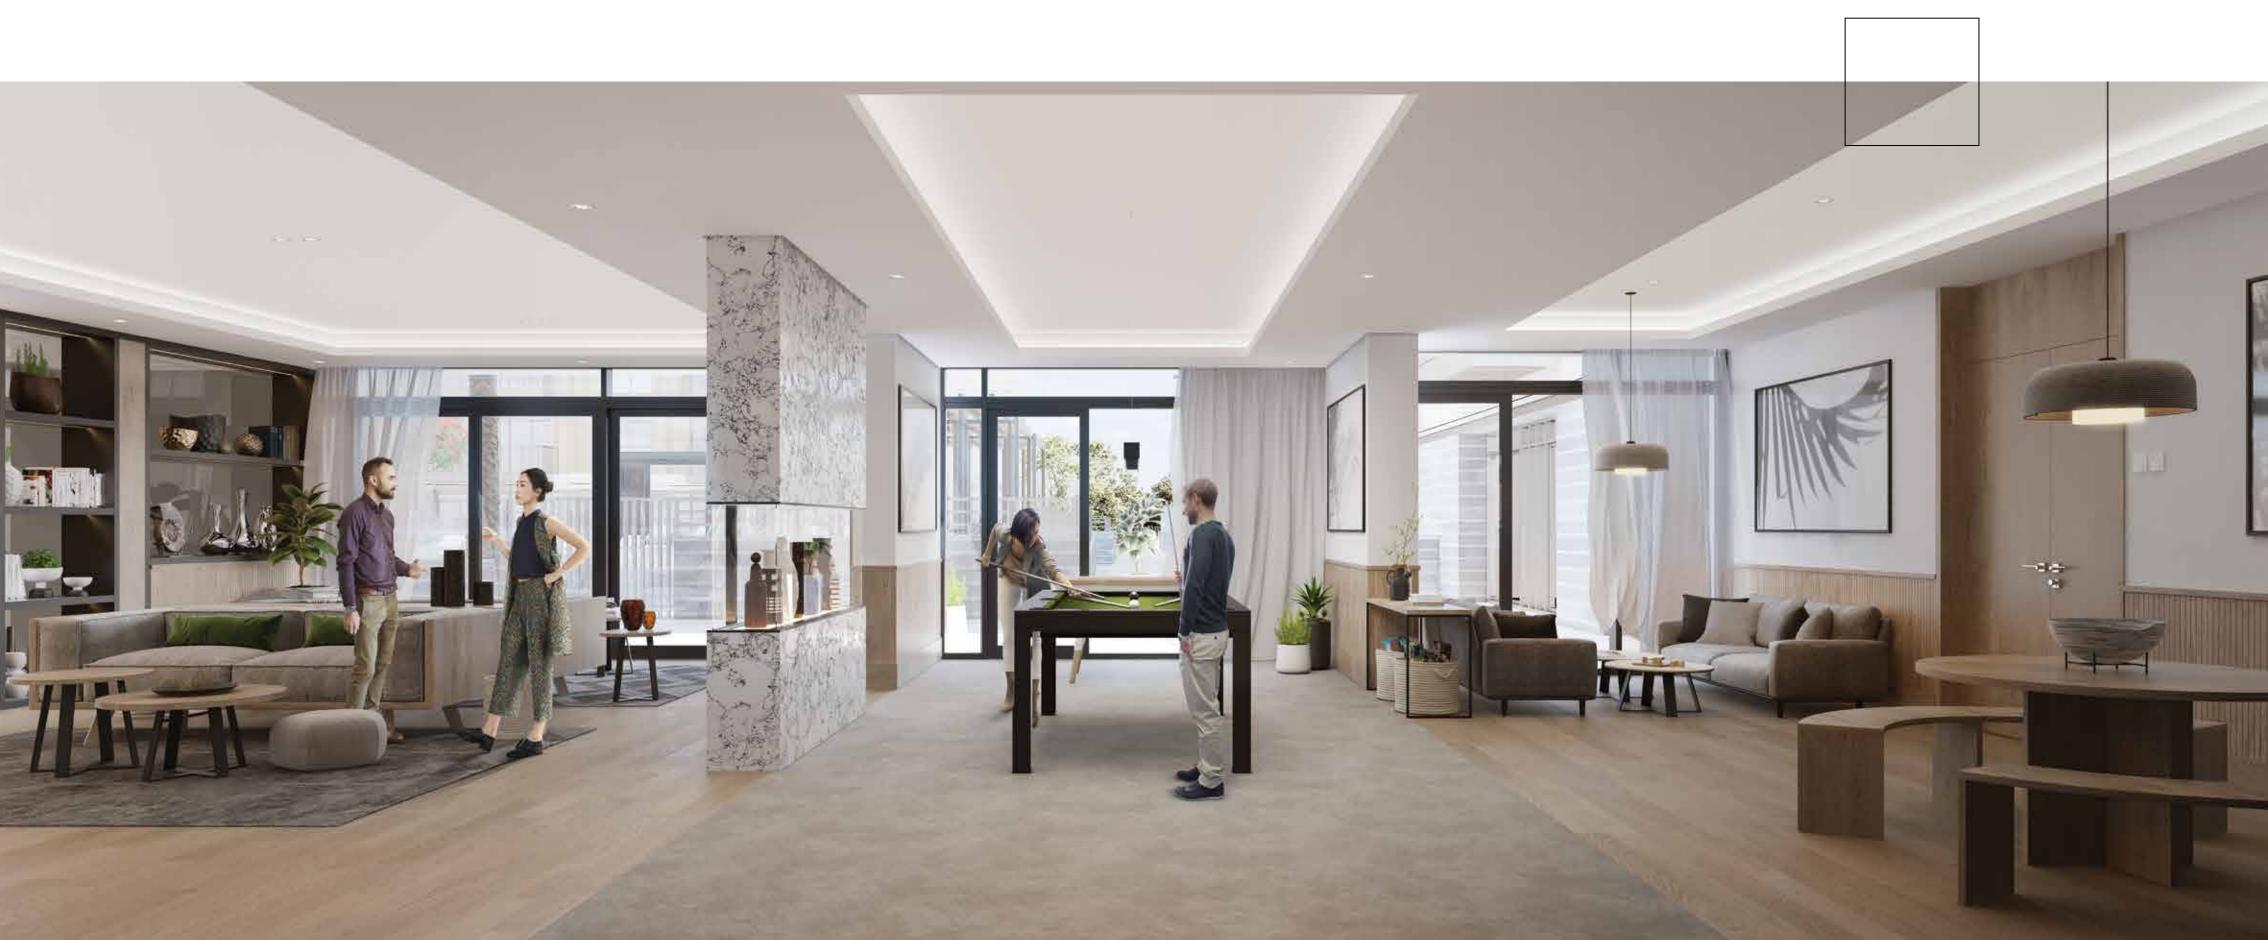

Furthermore, the grand lobbies are built to impress. The majestic design and dynamic lighting is complemented by beautiful sculptures made by local artists. The community area also boasts a plush lounge for residents that brings the outdoors, inside. It includes a pool table and a TV Lounge with comfortable seating for small groups. In short, Belgravia Square is the new favourite for home buyers who value aesthetics and design along with contemporary community living.

#### *C h i c* R E S I D E N T ' S L O U N G E