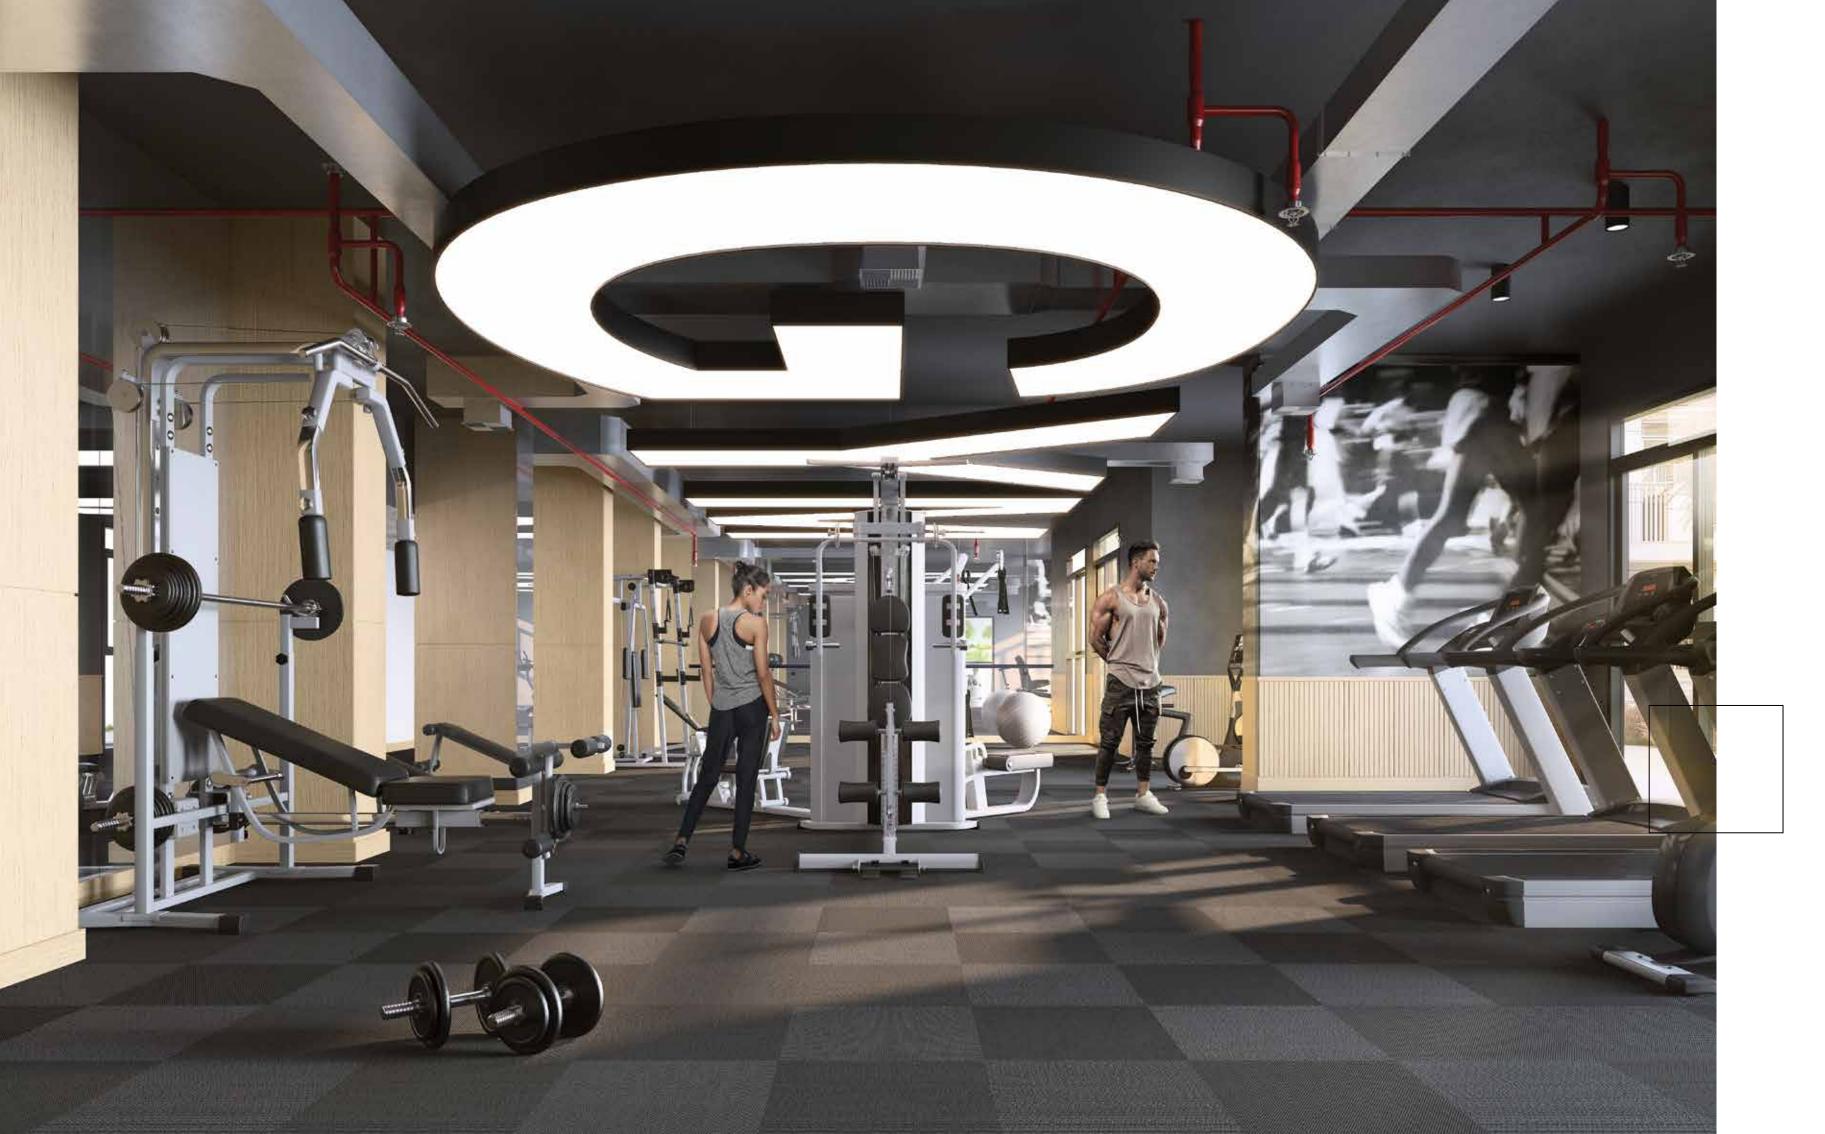

dynamic lighting is complemented by beautiful sculptures made by local artists. The community area also boasts a plush lounge for residents that brings the outdoors, inside. It includes a pool table and a TV Lounge with comfortable seating for small groups. In short, Belgravia Square is the new favourite for home buyers who value aesthetics and design along with contemporary community living.

#### A PERFECT BLEND of FUNCTIONALITY, AESTHETICS and SOCIALIZATION.





#### STRIKING exteriors

The grey facade with bold horizontal lines creates a unique and contemporary look. In addition, the wood texture and vibrant lighting balances the greys and creates a warm glow for Belgravia Square.



#### Majestic POOL VIBES



### BELGRAVIA Square



#### *C h i c* R E S I D E N T ' S L O U N G E





#### FullyEQUIPPED FITNESS CENTRE



#### SOPHISTICATED Interiors

A colour scheme of white, grey and black, creates a bold and contemporary setting. Striking black and white photography on the walls of common areas further accentuates the colour scheme and adds a touch of drama.





# RECHARGE AND RELAX in LUXE SHADES OF GREY

10

De-

DU Bai

\* 1-



#### BELGRAVIA Square







#### AMENITIES Plan

Belgravia Square is designed to offer its residents a superior quality of life. With ample spaces to hangout and unwind, the residents can enjoy a true sense of community.

- A- ADULT'S POOL AREA
- B- KID'S POOL
- C- FITNESS CENTER
- D- CHANGING ROOMS
- E- CLUBHOUSE WITH GAMES ROOM & TV LOUNGE
- F- KID'S PLAY ROOM
- G- OUTDOOR KID'S PLAY AREA
- H- LIFT LOBBY
- J- LOBBY LOUNGE
- K- GARDEN