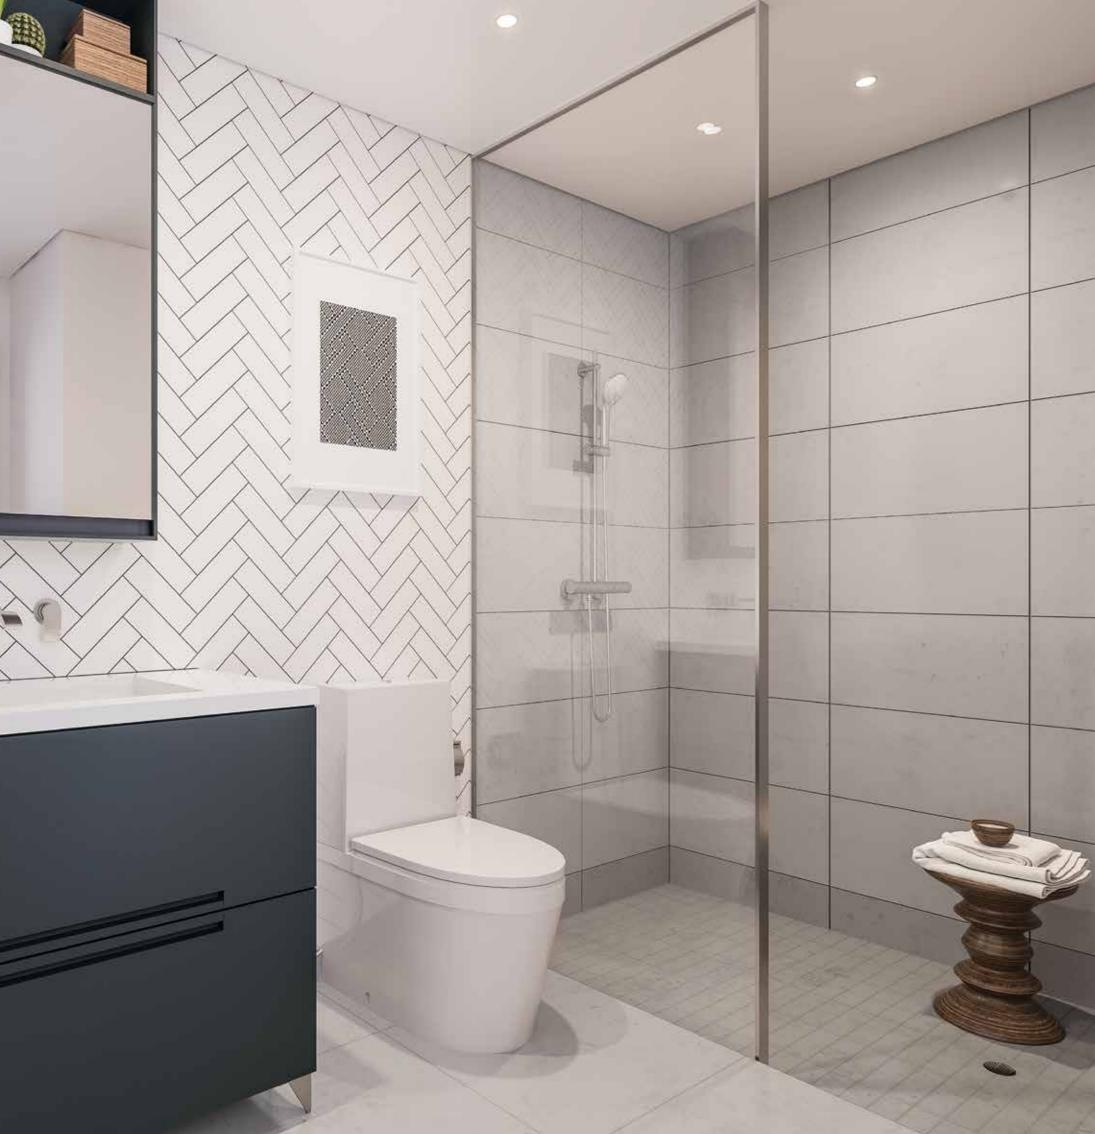

#### SOPHISTICATED Interiors

A colour scheme of white, grey and black, creates a bold and contemporary setting. Striking black and white photography on the walls of common areas further accentuates the colour scheme and adds a touch of drama.