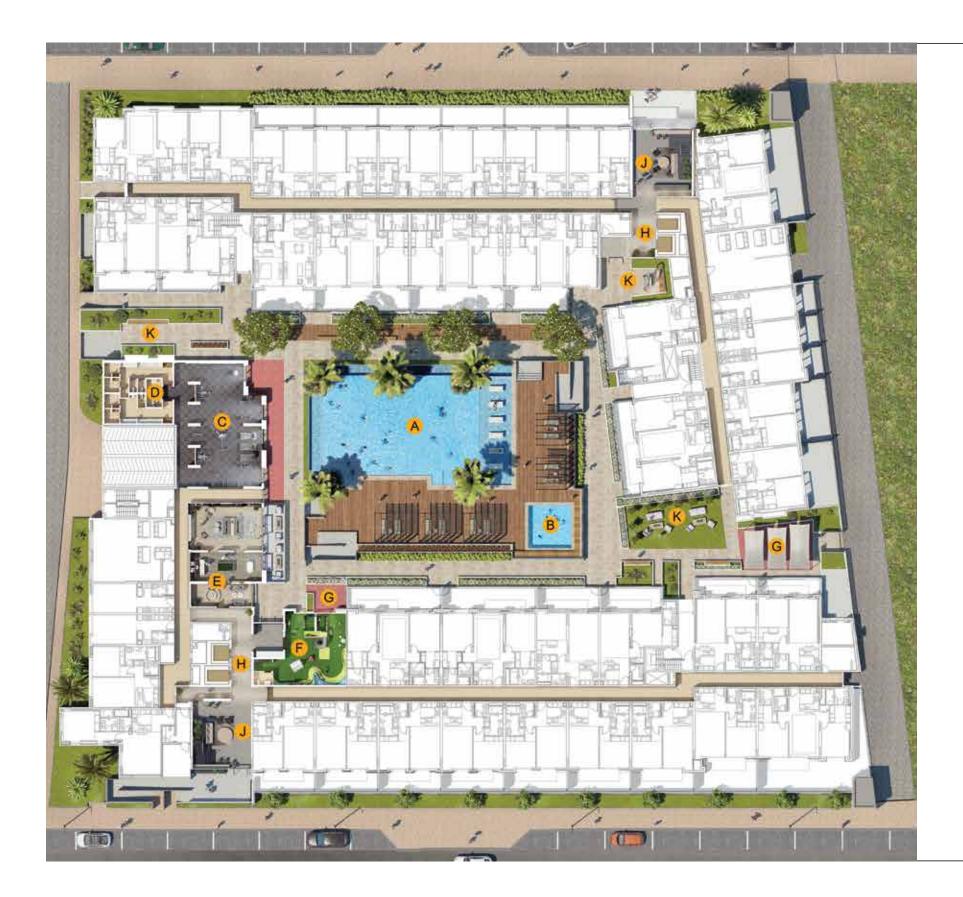

#### AMENITIES Plan

Belgravia Square is designed to offer its residents a superior quality of life. With ample spaces to hangout and unwind, the residents can enjoy a true sense of community.

- A- ADULT'S POOL AREA
- B- KID'S POOL
- C- FITNESS CENTER
- D- CHANGING ROOMS
- E- CLUBHOUSE WITH GAMES ROOM & TV LOUNGE
- F- KID'S PLAY ROOM
- G- OUTDOOR KID'S PLAY AREA
- H- LIFT LOBBY
- J- LOBBY LOUNGE
- K- GARDEN