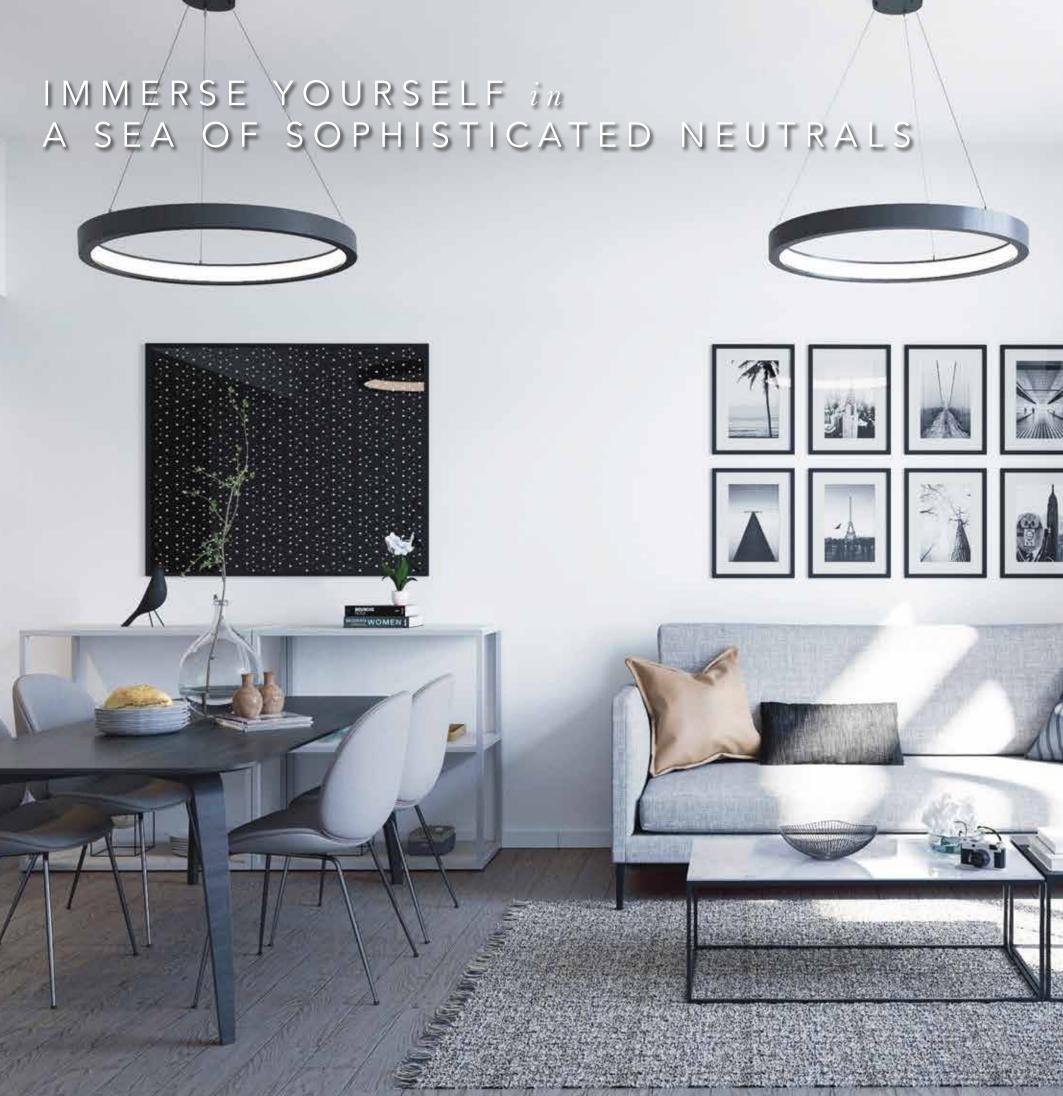

#### A PERFECT BLEND of FUNCTIONALITY, AESTHETICS and SOCIALIZATION.

#### SOPHISTICATED Interiors

A colour scheme of white, grey and black, creates a bold and contemporary setting. Striking black and white photography on the walls of common areas further accentuates the colour scheme and adds a touch of drama.