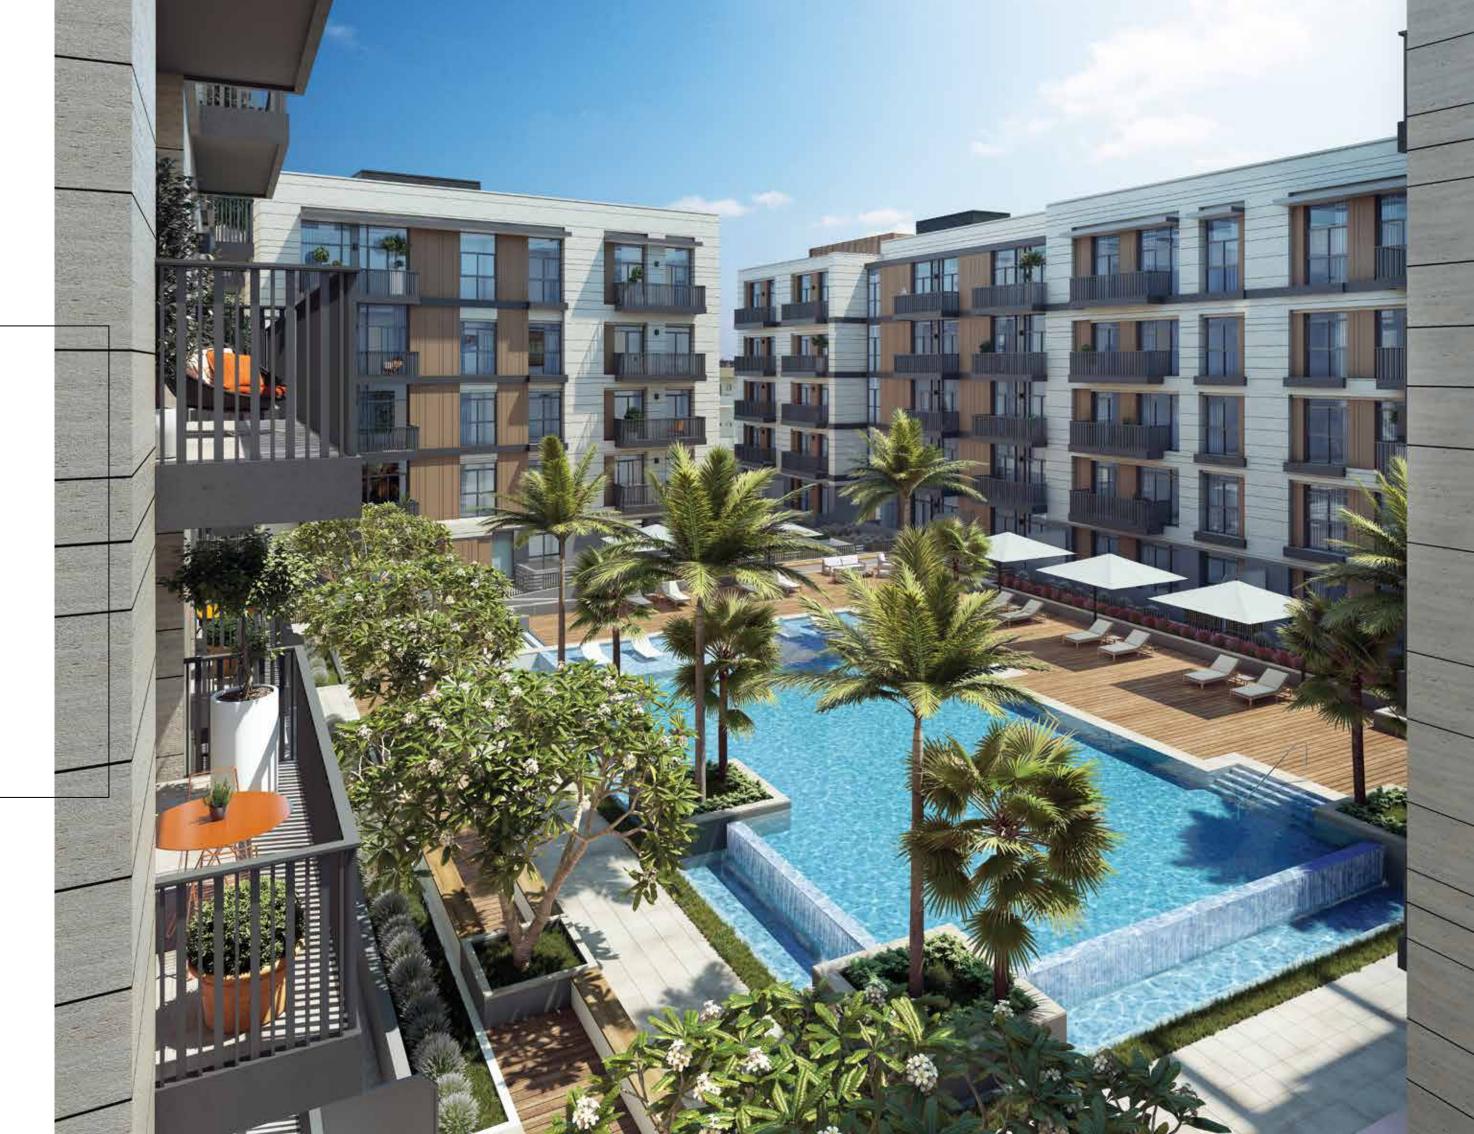

#### Majestic POOL VIBES

#### AMENITIES Plan

Belgravia Square is designed to offer its residents a superior quality of life. With ample spaces to hangout and unwind, the residents can enjoy a true sense of community.

- A- ADULT'S POOL AREA
- B- KID'S POOL
- C- FITNESS CENTER
- D- CHANGING ROOMS
- E- CLUBHOUSE WITH GAMES ROOM & TV LOUNGE
- F- KID'S PLAY ROOM
- G- OUTDOOR KID'S PLAY AREA
- H- LIFT LOBBY
- J- LOBBY LOUNGE
- K- GARDEN