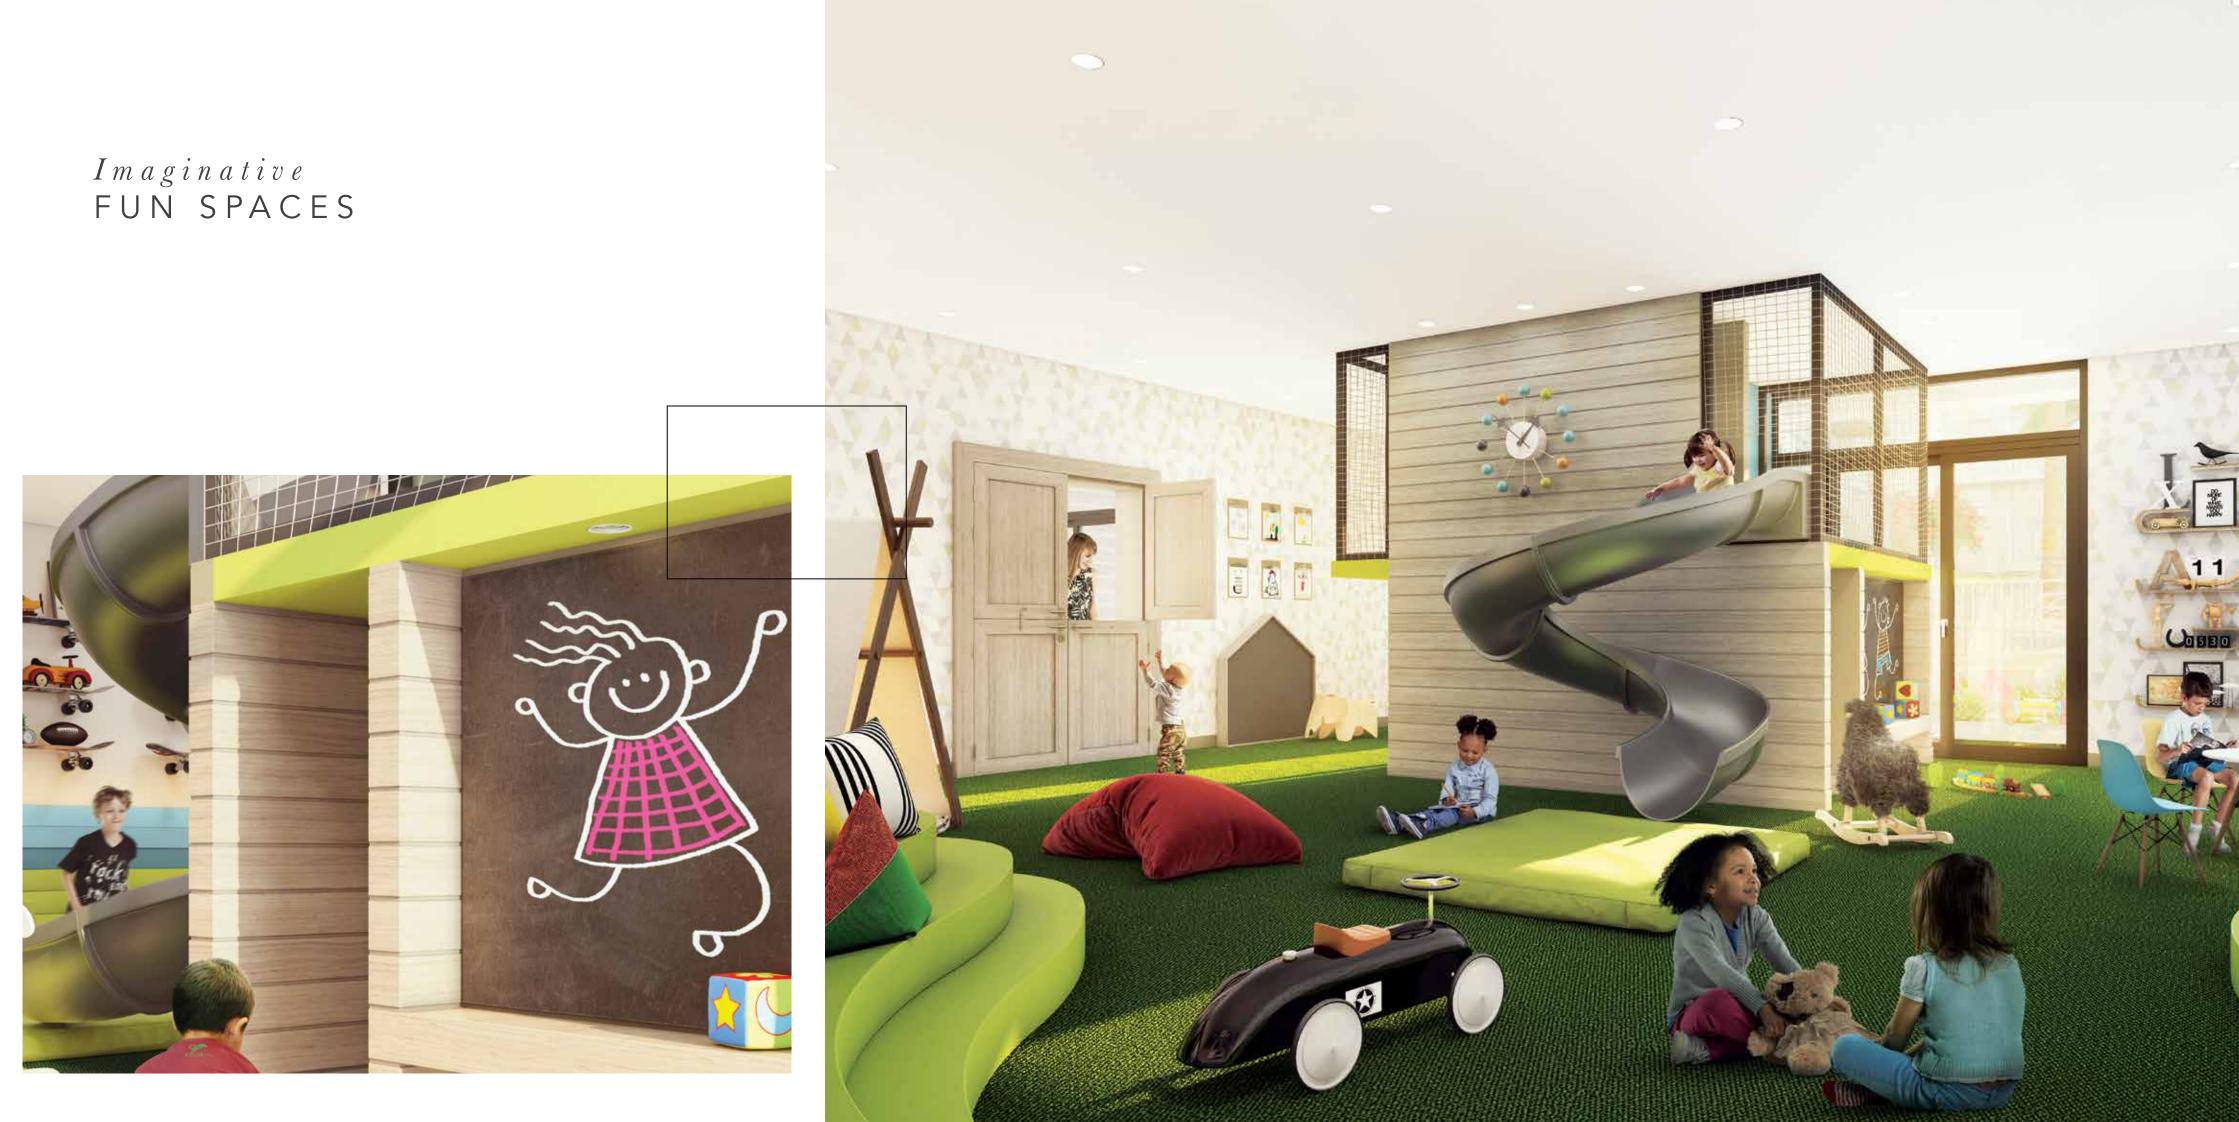

#### AMENITIES Plan

Belgravia Square is designed to offer its residents a superior quality of life. With ample spaces to hangout and unwind, the residents can enjoy a true sense of community.

- A- ADULT'S POOL AREA
- B- KID'S POOL
- C- FITNESS CENTER
- D- CHANGING ROOMS
- E- CLUBHOUSE WITH GAMES ROOM & TV LOUNGE
- F- KID'S PLAY ROOM
- G- OUTDOOR KID'S PLAY AREA
- H- LIFT LOBBY
- J- LOBBY LOUNGE
- K- GARDEN