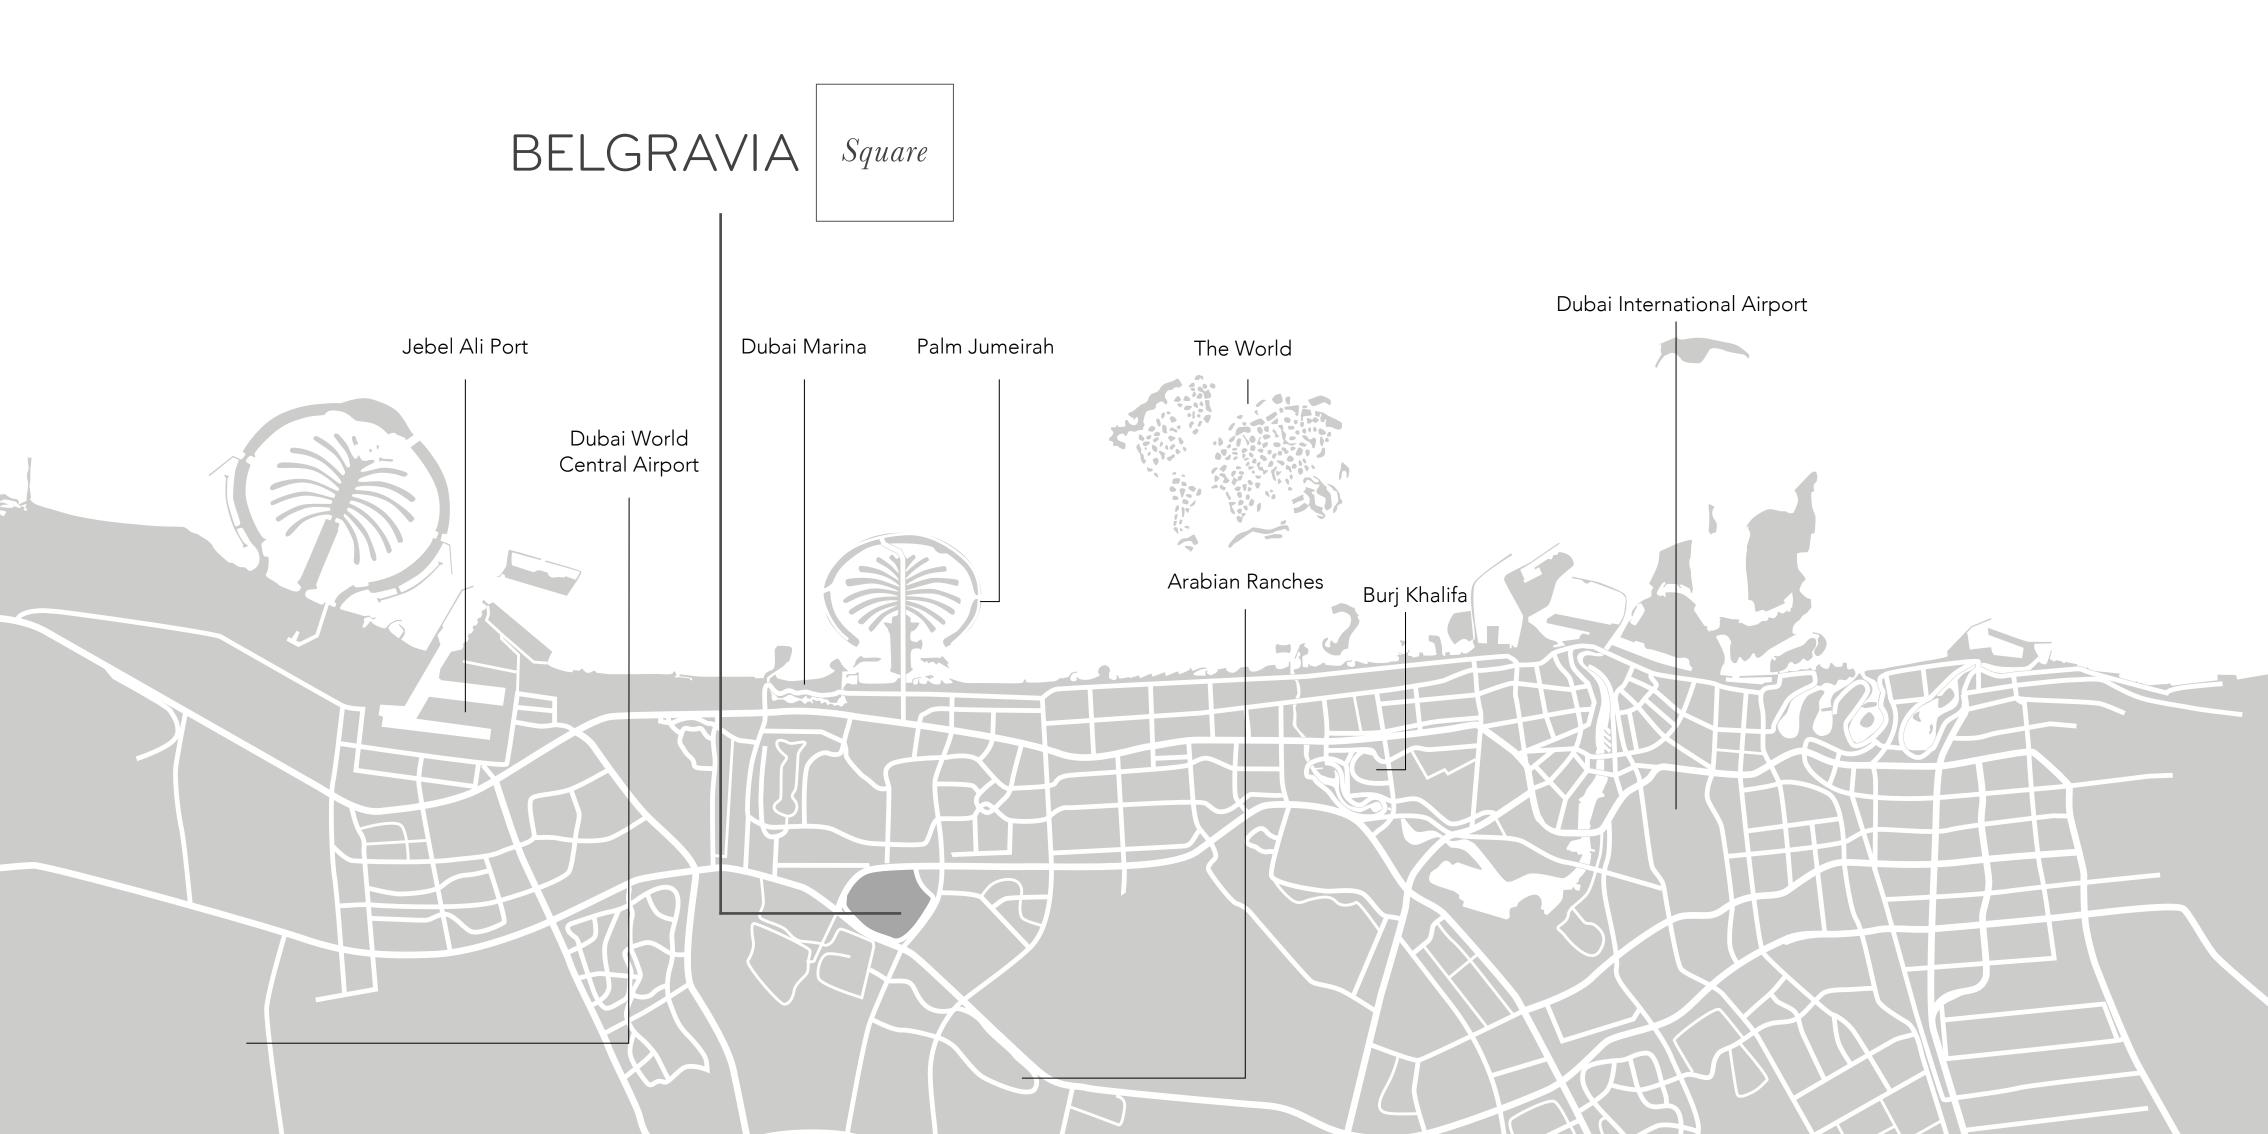

#### MINUTES AWAY from LANDMARK DESTINATIONS

25<sup>min</sup>utes Dubai International Airport