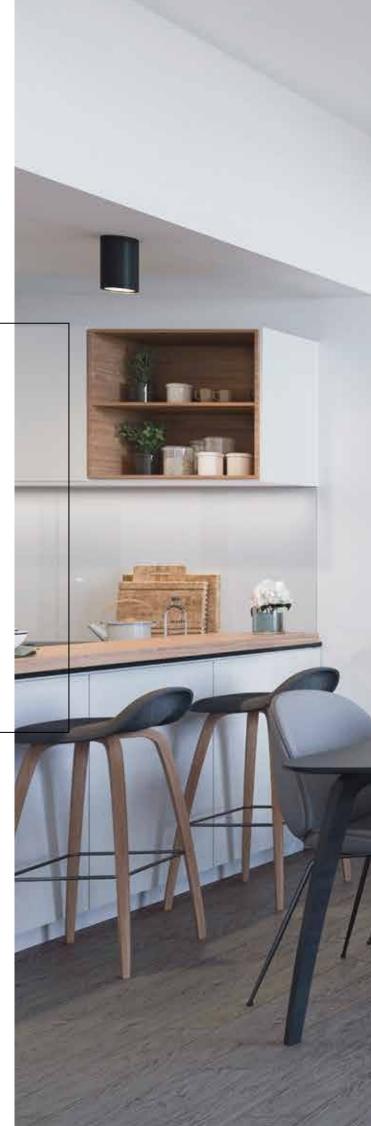

#### SOPHISTICATED Interiors

A colour scheme of white, grey and black, creates a bold and contemporary setting. Striking black and white photography on the walls of common areas further accentuates the colour scheme and adds a touch of drama.